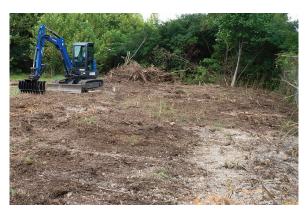

## FEATURES INCLUDE

- Rake is 26" tall
- 1/2" Thick tines
- Gusseted tine tips
- Interchangeable mounting system

Before

After

The Blue Diamond<sup>®</sup> Heavy Duty Excavator Rake is an essential tool for removing roots and other debris when you need a clean finish. The durable 1/2" thick tines rip and remove underlying roots while allowing loose soil to flow through. Great for removing rocks, light brush, roots, trash, and any other unwanted material.