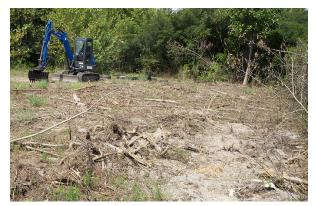

## FEATURES INCLUDE

- Rake is 26" tall
- 1/2" Thick tines
- Gusseted tine tips
- Interchangeable mounting system

Before

After

The Blue Diamond<sup>®</sup> Heavy Duty Excavator Rake is an essential tool for removing roots and other debris when you need a clean finish. The durable 1/2" thick tines rip and remove underlying roots while allowing loose soil to flow through. Great for removing rocks, light brush, roots, trash, and any other unwanted material.