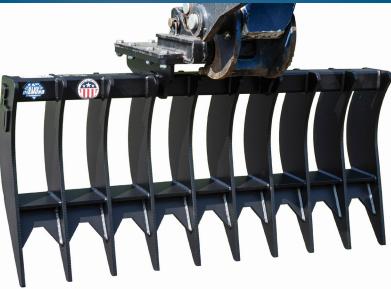

## HEAVY DUTY EXCAVATOR RAKE

## FEATURES INCLUDE

- Rake is 26" tall
- 1/2" Thick tines
- Gusseted tine tips
- Interchangeable mounting system

Before

After

The Blue Diamond<sup>®</sup> Heavy Duty Excavator Rake is an essential tool for removing roots and other debris when you need a clean finish. The durable 1/2" thick tines rip and remove underlying roots while allowing loose soil to flow through. Great for removing rocks, light brush, roots, trash, and any other unwanted material.