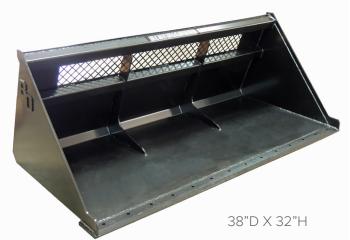

## FEATURES INCLUDE

- 32" high back
- 38" deep front to back
- Reinforced back and floor
- Pre-drilled for bolt-on edge option
- Available in 3/16" wrap, 3/8" edge

| PART<br>NUMBER | MODEL                                  | WEIGHT  |
|----------------|----------------------------------------|---------|
| 108701         | 60" Snow & Mulch, High Back With Mesh  | 690 lbs |
| 108702         | 72" Snow & Mulch, High Back With Mesh  | -       |
| 108700         | 78" Snow & Mulch, High Back With Mesh  | 704 lbs |
| 108705         | 84" Snow & Mulch, High Back With Mesh  | 754 lbs |
| 108710         | 96" Snow & Mulch, High Back With Mesh  | 724 lbs |
| 108715         | 102" Snow & Mulch, High Back With Mesh | 746 lbs |

Ribs inside to strengthen floor & back. 3/16" wrap, 3/8" edge.

₩ info@bluediamondattachments.com

888-377-7027

• 4512 Anderson Rd., Knoxville, TN 37918

BIUE DIA MOND. ATTACHIMENTS