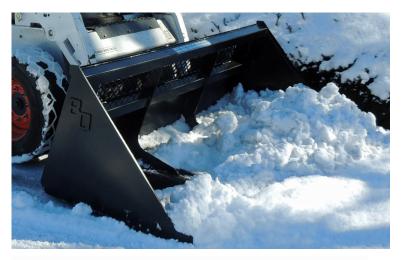

## SNOW & MULCH BUCKET HIGH BACK

Our high back snow and mulch bucket allows you to move more bulky material in one scoop. Great for mulch, salt, grain, snow, or sawdust. A bolt-on edge is an option worth considering if you run on concrete or asphalt.

## FEATURES INCLUDE

- 32" high back
- 38" deep front to back
- Reinforced back and floor
- Pre-drilled for bolt-on edge option
- Available in 3/16" wrap, 3/8" edge

| PART<br>NUMBER | MODEL                                  | WEIGHT  |
|----------------|----------------------------------------|---------|
| 108701         | 60" Snow & Mulch, High Back With Mesh  | 690 lbs |
| 108702         | 72" Snow & Mulch, High Back With Mesh  | -       |
| 108700         | 78" Snow & Mulch, High Back With Mesh  | 704 lbs |
| 108705         | 84" Snow & Mulch, High Back With Mesh  | 754 lbs |
| 108710         | 96" Snow & Mulch, High Back With Mesh  | 724 lbs |
| 108715         | 102" Snow & Mulch, High Back With Mesh | 746 lbs |